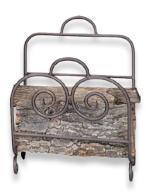

W-1647

One-Piece Bronze Wrought Iron

Woodbasket

20" High x 16" Wide (13.2 lbs.)